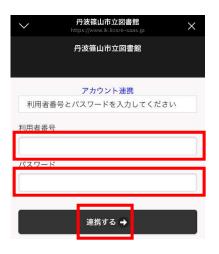

2.「アカウントを連携します。」というメッセージが出るので「はい」を選択

3. 図書館利用者番号と Web サービスのパスワードを入力して「連携する」をタップ

4. 下の画面が表示されると連携完了(画面は×で閉じる)

5. 連携完了するとメニューのボタンが下のように変わります