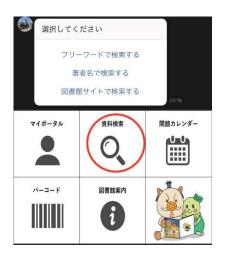

## <u>2 本を探す</u>

「フリーワードで検索する」と「著者名で検索する」の場合は、LINE のトーク画面で 検索できます。

「図書館サイトで検索する」の場合、Web サービスの検索画面が表示されます。