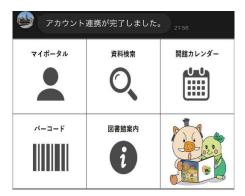

# アカウント連携でできること

アカウント連携することで、Web サービスの機能を LINE から利用することができます。

## <u>1 マイポータル</u>

貸出中や予約中の一覧を表示するような主な機能は、マイポータルから利用できます。

※注意点 MY 本棚の「借りた本」機能

MY 本棚には借りた本を自動で記録する機能がありますが、これを利用するためには 利用者自身で有効にする必要があります。

同意確認画面が表示されるので「同意する」をクリックすると貸し出し履歴の保存を 開始します。

| ✓ 丹波篠山市立図<br>https://www.ik.licsp |                                                                                                                 |
|-----------------------------------|-----------------------------------------------------------------------------------------------------------------|
| 丹波篠山市立                            | 図書館 🖢 🔒                                                                                                         |
| 0401345 様                         | 1999 - 1999 - 1999 - 1999 - 1999 - 1999 - 1999 - 1999 - 1999 - 1999 - 1999 - 1999 - 1999 - 1999 - 1999 - 1999 - |
| 有効期限:<br>全 画像表示<br>2026/01/31     | RON 🗙 ログアウト                                                                                                     |
| My本棚                              | 1                                                                                                               |
| My本棚の一覧です。                        |                                                                                                                 |
| 売みたい本                             | Θ                                                                                                               |
| 売んだ本                              | Ø                                                                                                               |
| 昔りた本                              |                                                                                                                 |
|                                   |                                                                                                                 |
| ● 利用照会メニ                          | =a-                                                                                                             |
| 資料を探す                             |                                                                                                                 |
| トップ                               | ٥                                                                                                               |
| 詳細検索                              | 0                                                                                                               |
| 一覧から探す                            |                                                                                                                 |
| 新着資料から探す                          | Θ                                                                                                               |
|                                   |                                                                                                                 |

## <u>2 本を探す</u>

「フリーワードで検索する」と「著者名で検索する」の場合は、LINE のトーク画面で 検索できます。

「図書館サイトで検索する」の場合、Web サービスの検索画面が表示されます。

#### <u>3 図書館カード</u> 画面に図書館カードのバーコードを表示して、カードの代わりに利用できます。

#### 4 そのほかの機能

開館カレンダーの表示や図書館の利用案内を見ることができます。

丹波篠山市立中央図書館 TEL:590-1301