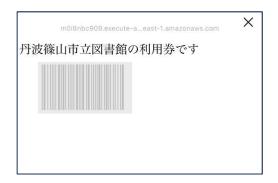

|
| 詳細検索                              | 0                                                                                                               |
| 一覧から探す                            |                                                                                                                 |
| 新着資料から探す                          | Θ                                                                                                               |
|                                   |                                                                                                                 |

## <u>2 本を探す</u>

「フリーワードで検索する」と「著者名で検索する」の場合は、LINE のトーク画面で 検索できます。

「図書館サイトで検索する」の場合、Web サービスの検索画面が表示されます。



#### <u>3 図書館カード</u> 画面に図書館カードのバーコードを表示して、カードの代わりに利用できます。



#### 4 そのほかの機能

開館カレンダーの表示や図書館の利用案内を見ることができます。

丹波篠山市立中央図書館 TEL:590-1301