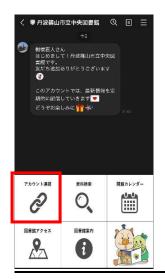

#### LINE 友だち追加手順

LINE が利用できるスマートフォン等から、下記の二次元コードまたはリンク先 URL にアク セスして友だち追加してください。

https://line.me/R/ti/p/@306tqhhy

アカウント連携の方法

1 事前準備

アカウント連携するためには、事前に図書館の利用者登録と Web サービスの パスワード設定が必要です。

- <u>2 アカウント連携</u>
  - 1. 友だち追加後に LINE を開き、「アカウント連携」をタップ