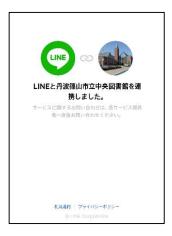

2.「アカウントを連携します。」というメッセージが出るので「はい」を選択

3. 図書館利用者番号と Web サービスのパスワードを入力して「連携する」をタップ

4. 下の画面が表示されると連携完了(画面は×で閉じる)

5. 連携完了するとメニューのボタンが下のように変わります