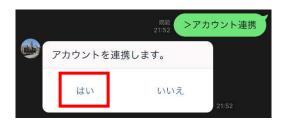

2.「アカウントを連携します。」というメッセージが出るので「はい」を選択

3. 図書館利用者番号と Web サービスのパスワードを入力して「連携する」をタップ

4. 下の画面が表示されると連携完了(画面は×で閉じる)

5. 連携完了するとメニューのボタンが下のように変わります