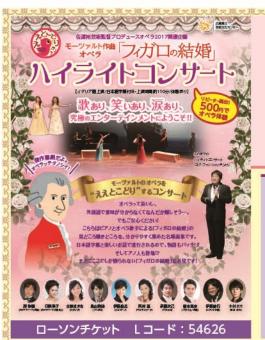

佐渡裕プロデュースオペラ2017

## 「フィガロの結婚」 ハイライトコンサート

4月30日(日) 開演 15:00 開場 14:30

般:500円

高校生以下:300円

佐渡裕プロデュースオペラ

「フィガロの結婚」全4幕

7月29日(土) 開演 14:00 開場 13:30

般:8,000円

高校生以下: 3,000円 友の会割引: 各500円引

障害者割引:本人と付添1名まで半額

## マエストロ佐渡裕が贈る大人気オペラシリーズ!